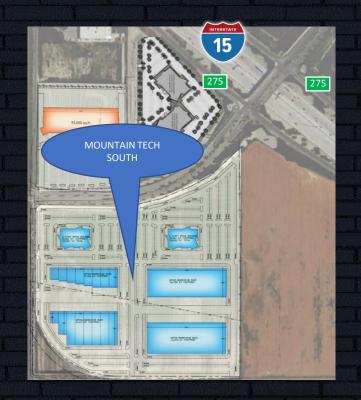

# **Mountain Tech South**

#### Overview

Mountain Tech South is a sprawling Commercial property that plans to host 2 beautiful 4-story office buildings and 4 state-of-the-art Office-Warehouse Hybrids. The Property is conveniently located in Lindon Utah just off I-15 (which supports 129K ADT)