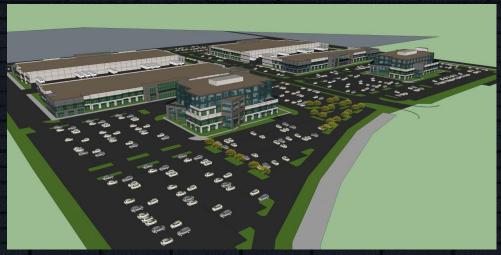

#### Overview

Mountain Tech South is a sprawling Commercial property that plans to host 2 beautiful 4-story office buildings and 4 state-of-the-art Office-Warehouse Hybrids. The Property is conveniently located in Lindon Utah just off I-15 (which supports 129K ADT)

#### Campus Feel

World Class Architecture, generous parking space, and lush green Landscaping make for an attractive University-Style Campus atmosphere. You will love running your business in our space and your customers will love visiting you.