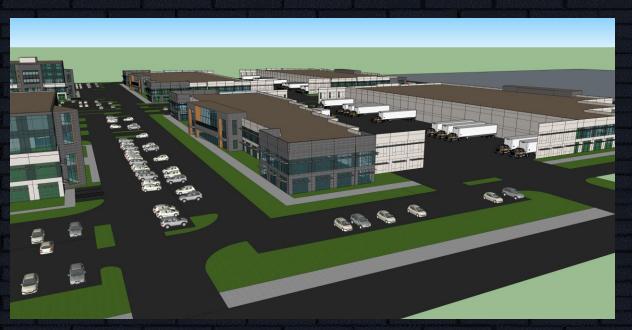

#### Overview

Mountain Tech South is a sprawling Commercial property that plans to host 2 beautiful 4-story office buildings and 4 state-of-the-art Office-Warehouse Hybrids. The Property is conveniently located in Lindon Utah just off I-15 (which supports 129K ADT)

#### **Factory-Mutual Specifications**

All our Office-Warehouse Hybrid are built for flexibility. They can fill a wide variety of business ventures, totally adaptable to all your needs.

All building designs are currently tentative and can be redesigned to meet ANY requirements