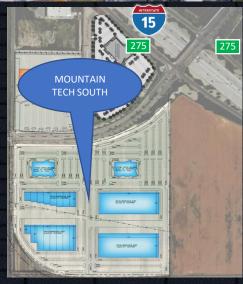

# **Mountain Tech South**

#### Overview

Mountain Tech South is a sprawling Commercial property that plans to host 2 beautiful 4-story office buildings and 4 state-of-the-art Office-Warehouse Hybrids. The Property is conveniently located in Lindon Utah just off I-15 (which supports 129K ADT)