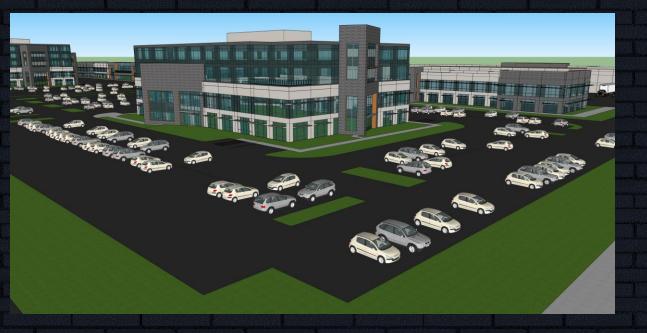

#### Overview

Mountain Tech South is a sprawling Commercial property that plans to host 2 beautiful 4-story office buildings and 4 state-of-the-art Office-Warehouse Hybrids. The Property is conveniently located in Lindon Utah just off I-15 (which supports 129K ADT)

#### **Excellent Parking!**

Our Parking is designed to be spacious and beautifully landscaped. We boast an *unprecedented 8 parking stalls per 1000 RSF*Not only is their generous amounts of room for you and your employees but your customers and vendors as well.

#### Campus Feel

World Class Architecture, generous parking space, and lush green Landscaping make for an attractive University-Style Campus atmosphere. You will love running your business in our space and your customers will love visiting you.